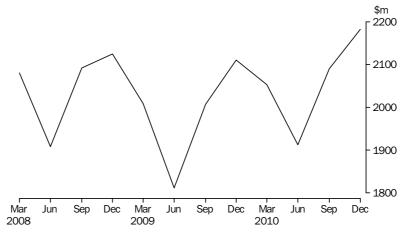

#### **ACCOMMODATION TAKINGS** Australia

Trend 2150 Seasonally Adjusted 2050 1950 1850

Dec

2010

### ACCOMMODATION TAKINGS

- In the December quarter 2010, the trend estimate of total accommodation takings for hotels, motels and serviced apartments with 15 or more rooms increased by 1.8% to \$2,080.3 million compared with the September quarter 2010.
- Over the same period, the seasonally adjusted estimate increased by 1.7% to \$2,078.3 million.

#### ACCOMMODATION TAKINGS

In the December quarter 2010, accommodation takings were \$2182.3 million for hotels, motels and serviced apartments with 15 or more rooms.

TAKINGS FROM ACCOMMODATION, Hotels, motels and serviced apartments—Australia