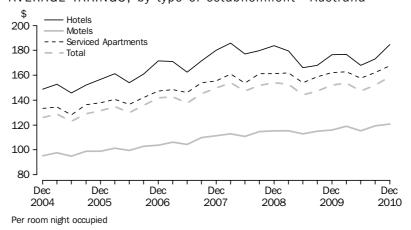

### AVERAGE TAKINGS

For Australia, the December quarter 2010 average takings per room night occupied were \$158.82 for establishments with 15 or more rooms. This was 4.4% higher than the December quarter 2009.

Motels have consistently lower average takings per room night occupied than hotels or serviced apartments, regularly reporting an average of \$60 less per room night occupied than hotels and an average of \$40 less than serviced apartments.

In the December quarter 2010, average takings per room night occupied in hotels were \$184.74 compared with \$167.70 for serviced apartments and \$120.89 for motels.

Hotels, motels and serviced apartments continued