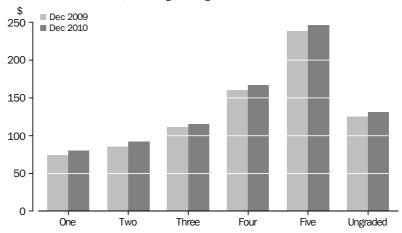

### ROOM OCCUPANCY RATE, Star grading—Australia

In the December quarter 2010, average takings per room night occupied were \$246.60 for five-star hotels, motels and serviced apartments with 15 or more rooms compared with \$80.40 for one-star establishments. All grades of establishment had higher takings in the December quarter 2010 than in the December quarter 2009. Five-star establishments experienced the largest increase in average takings per room night occupied with an increase of \$8.22 per room night occupied.