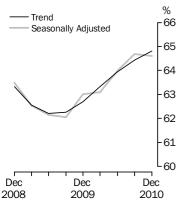

### **ROOM OCCUPANCY RATE**

Dec

2009

Trend

Dec

2008

Australia

#### **ROOM OCCUPANCY RATE**

- The December quarter 2010 trend estimate room occupancy rate of 64.8% for hotels, motels and serviced apartments with 15 or more rooms was 0.4 percentage points higher than the previous quarter.
- Over the same period, the seasonally adjusted estimate decreased by 0.1 percentage points to 64.6%.