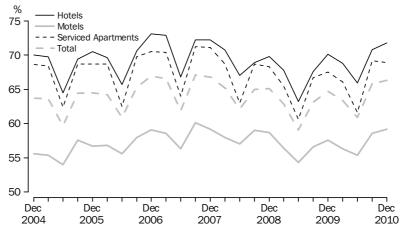

### ROOM OCCUPANCY RATE

The room occupancy rate for hotels, motels and serviced apartments with 15 or more rooms was 66.3% in the December quarter 2010.

Traditionally, hotels have higher occupancy rates than serviced apartments or motels. Over the December 2010 quarter, hotels had an occupancy rate of 71.8% compared with 68.9% for serviced apartments and 59.2% for motels.

### ROOM OCCUPANCY RATE, by type of establishment—Australia

Seven out of the eight states and territories experienced an increase in the occupancy rate of hotels, motels and serviced apartments with 15 or more rooms between the December quarter 2009 and the December quarter 2010. Western Australia (66.7%) experienced the largest increase (up 3.9 percentage points). Over the same period, occupancy in Tasmania (62.6%) decreased by 0.7 percentage points.

Australian Capital Territory recorded the highest occupancy rate (73.3%) in the December quarter 2010 followed by New South Wales (67.6%) and Victoria (67.6%). Over the same period, Northern Territory experienced the lowest occupancy rate (60.5%).