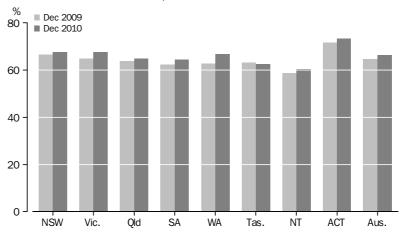

### ROOM OCCUPANCY RATE, by type of establishment—Australia

Seven out of the eight states and territories experienced an increase in the occupancy rate of hotels, motels and serviced apartments with 15 or more rooms between the December quarter 2009 and the December quarter 2010. Western Australia (66.7%) experienced the largest increase (up 3.9 percentage points). Over the same period, occupancy in Tasmania (62.6%) decreased by 0.7 percentage points.

Australian Capital Territory recorded the highest occupancy rate (73.3%) in the December quarter 2010 followed by New South Wales (67.6%) and Victoria (67.6%). Over the same period, Northern Territory experienced the lowest occupancy rate (60.5%).

### ROOM OCCUPANCY RATE, States and territories

Hotels, motels and serviced apartments continued