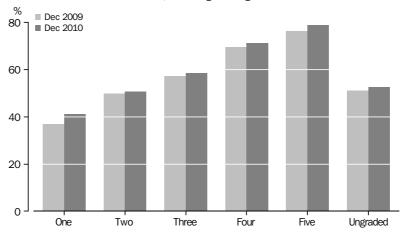

### STAR GRADING

In the December quarter 2010, the room occupancy rate for five-star hotels, motels and serviced apartments with 15 or more rooms was 78.7% compared with 41.1% for one-star establishments. All grades of establishment had higher occupancy rates in the December quarter 2010 when compared with the December Quarter 2009. One-star establishments experienced the largest increase in occupancy rate (4.1 percentage points).